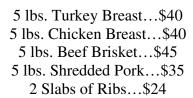

## 2009 Christmas Eve Hot Deals

## **Meats**

Approx. 20 servings per 5lb. pan





## Sides

Approx. 12 servings per pan

Baked Beans...\$12 Coleslaw...\$12 Green Bean Casserole...\$12 Twice Baked Potatoes...\$18 Herb Stuffing...\$12 Mashed Potatoes & Gravy...\$15 1 Dozen Buns...\$4



## Desserts

Approx. 12 servings

NY Cheesecake...\$20 Peppermint Gelato...\$15 Lemoncello Gelato...\$15 Pumpkin Pie Gelato...\$15 Key Lime Pie...\$15

We will be open for pickup orders only from 9am-2pm Christmas Eve.

Orders are easy to heat and will make a great addition to your holiday meal. Order Now! Special Prices only good for orders on Dec. 24